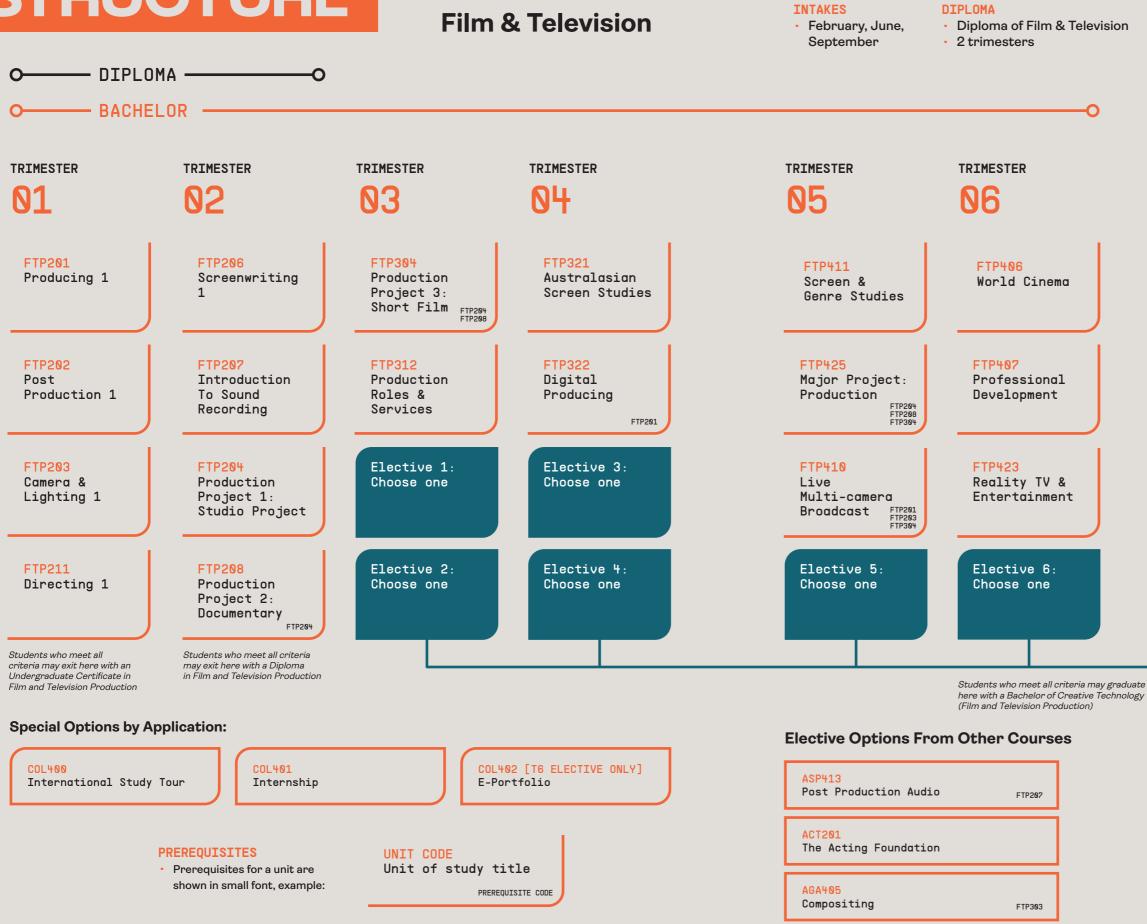

## COURSE STRUCTURE

## BACHELOR

- Bachelor of Creative Arts (Film and Television)
- 6 trimesters

**Elective Options** 

| FTP302<br>Camera & Lighting 2 FTP20<br>FTP319<br>Camera & Lighting 3:<br>Cinematography FTP20<br>FTP20 | )3 |
|--------------------------------------------------------------------------------------------------------|----|
| Camera & Lighting 3:                                                                                   |    |
|                                                                                                        |    |
| FTP307<br>Screenwriting 2 FTP26                                                                        | 96 |
| FTP408<br>Screenwriting 3:<br>Long Form FTP36                                                          |    |
| FTP303<br>Post Production 2 FTP26                                                                      | 92 |
| FTP401<br>Producing 2 FTP20                                                                            | 1  |
| FTP405<br>Post Production 3 FTP20                                                                      | )2 |
| FTP426<br>Major Project:<br>Post Production <sub>FTP42</sub>                                           | 25 |
| FTP311<br>Directing 2 FTP21                                                                            | .1 |
| FTP316<br>Major Project: FTP26<br>Development FTP36                                                    | 8  |
| FTP310<br>Music Video                                                                                  |    |
| FTP324<br>Designing for The Screen                                                                     |    |