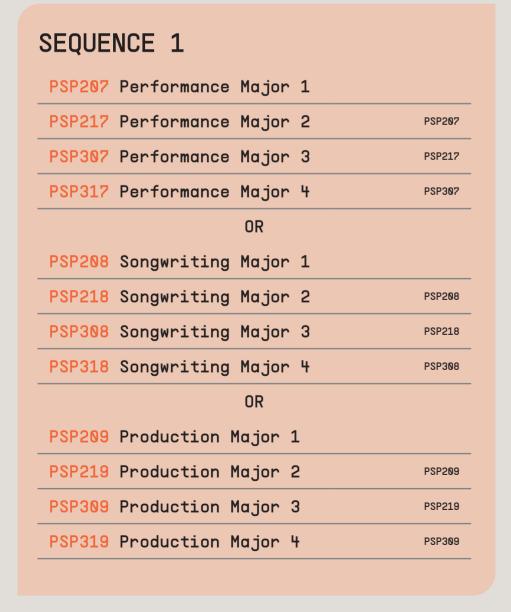

#### PREREQUISITES

 Prerequisites for a unit are shown in small font, example:

UNIT CODE

Unit of study title

PREREQUISITE CODE

| TRIMESTER 01                                  | TRIMESTER 02                                | TRIMESTER                               | TRIMESTER 04                                      | TRIMESTER 05                                                 | TRIMESTER 06                                                                  |
|-----------------------------------------------|---------------------------------------------|-----------------------------------------|---------------------------------------------------|--------------------------------------------------------------|-------------------------------------------------------------------------------|
| PSP201<br>History of Popular Music            | PSP211<br>Introduction to Music<br>Business | PSP310<br>Music and Media               | PSP313<br>Music Theory 4                          | PSP401<br>Entrepreneurship in Music                          | PSP415<br>Large Project Performance<br>and Recording Folio 2<br>(Double Unit) |
|                                               |                                             | PSP211  EBM207 Copyright and Publishing | PSP303                                            | PSP211                                                       |                                                                               |
| PSP202<br>Introduction to Music<br>Technology | PSP220<br>Creative Music Production         |                                         | <mark>PSP314</mark><br>Ear Training 4             | PSP405<br>Large Project Performance<br>and Recording Folio 1 | PSP405  Elective                                                              |
|                                               |                                             | PSP303<br>Music Theory 3                | PSP3 <b>0</b> 4                                   | PSP315, OR PSP316<br>WITH PSP317, OR<br>PSP318, OR PSP319    |                                                                               |
| PSP210<br>Musicianship 1                      | PSP221<br>Musicianship 2                    | PSP221 PSP304 Ear Training 3            | EBM206<br>Talent Discovery &<br>Development (A&R) | EBM205<br>Entertainment Marketing                            | See list on next page                                                         |
|                                               |                                             |                                         | EBM301<br>Entertainment Business<br>Finance       | EBM303                                                       | Elective                                                                      |
| Specialisation Sequence 1                     | See list on next page                       |                                         |                                                   | Talent Management                                            |                                                                               |
| Specialisation Sequence 2                     | See list on next page                       |                                         |                                                   |                                                              | See list on next page                                                         |

### CORE VIA MAJOR

## PERFORMANCE OR SONGWRITING OR PRODUCTION

| Ensemble 2    |                                                   |                                                                              |                                                                                                                             | PSP20      |
|---------------|---------------------------------------------------|------------------------------------------------------------------------------|-----------------------------------------------------------------------------------------------------------------------------|------------|
| Ensemble 3    |                                                   |                                                                              |                                                                                                                             | PSP21      |
| Ensemble 4    |                                                   |                                                                              |                                                                                                                             | PSP36      |
|               | OR                                                |                                                                              |                                                                                                                             |            |
| collaborative | Recording                                         | Project                                                                      | 1                                                                                                                           |            |
| collaborative | Recording                                         | Project                                                                      | 2                                                                                                                           | PSP26      |
| ollaborative  | Recording                                         | Project                                                                      | 3                                                                                                                           | PSP21      |
| collaborative | Recording                                         | Project                                                                      | 4                                                                                                                           | PSP36      |
|               | Ensemble 3 Ensemble 4 Collaborative Collaborative | Ensemble 3  Ensemble 4  OR  Collaborative Recording  Collaborative Recording | Ensemble 3  Ensemble 4  OR  Collaborative Recording Project Collaborative Recording Project Collaborative Recording Project | Ensemble 3 |